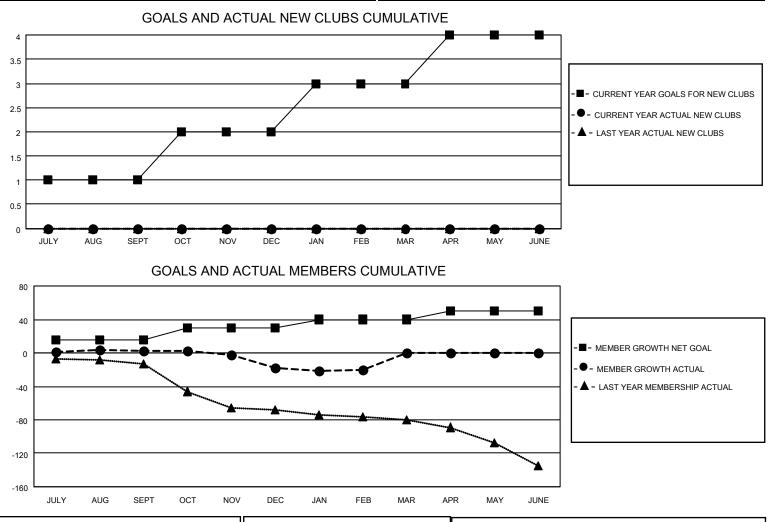

## LOCATION OHIO

District 13 OH4

Results as of: 2/28/2022

| Clubs                 |               |           |               | Members               |                        |                         |                                                    |
|-----------------------|---------------|-----------|---------------|-----------------------|------------------------|-------------------------|----------------------------------------------------|
| RESULTS FOR 2021-2022 |               |           |               | RESULTS FOR 2021-2022 |                        |                         |                                                    |
| QUARTER               | NEW CLUB GOAL | NEW CLUBS | DROPPED CLUBS |                       | BER GROWTH NET<br>GOAL | MEMBER GROWTH<br>ACTUAL | DROPPED<br>MEMBERS ACTUAL<br>(including transfers) |
| JULY/AUG/SEPT         | 1             | 0         | 0             | JULY/AUG/SEPT         | 15                     | 36                      | 28                                                 |
| OCT/NOV/DEC           | 1             | 0         | 1             | OCT/NOV/DEC           | 15                     | 33                      | 50                                                 |
| JAN/FEB/MAR           | 1             | 0         | 0             | JAN/FEB/MAR           | 10                     | 16                      | 15                                                 |
| APR/MAY/JUNE          | 1             | 0         | 0             | APR/MAY/JUNE          | 10                     | 0                       | 0                                                  |